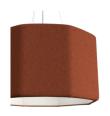

## SOFT SOUND OCTAGON

Soft Sound Octagon breaks the conventions with cylindrical shapes and offers an octagon shaped lighting fixture as a new and exciting design. Shape and material in modern expression, upholstered in beautiful wool textile from Pagunette. Available with a standard light motor for DALi or Switch Dim and as an alternative there is also tunable white technology for spaces that require Human Centric Lighting function. Effective sound absorbing properties and a good light motor for comfortable lighting, all in one.

## **Shade colour**

**740** Rust

**741** Green

**742** Gray

**743** Blue

**745** White