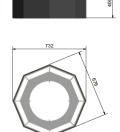

## **Shade dimensions**

**9004** Ø700 H400 or H600

**9005** Ø900 H400 or H600

**9006** Ø1140 H400 or H600