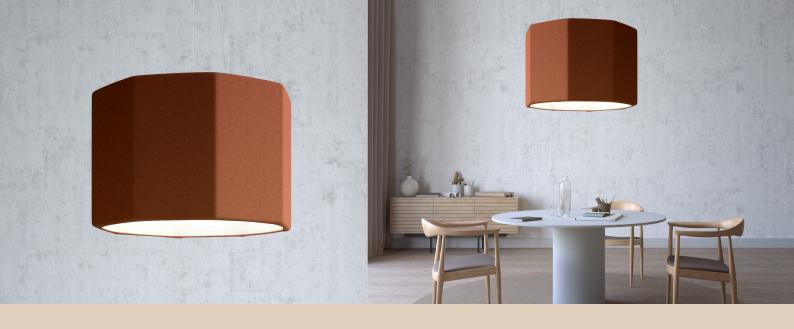

## SOFT SOUND OCTAGON

Soft Sound Octagon breaks the conventions with cylindrical shapes and offers an octagon shaped lighting fixture as a new and exciting design. Shape and material in modern expression, upholstered in beautiful wool textile from Pagunette. Available with a standard light motor for DALi or Switch Dim and as an alternative there is also tunable white technology for spaces that require Human Centric Lighting function. Effective sound absorbing properties and a good light motor for comfortable lighting, all in one.

## **Shade colour**

**740** Rust

**741** Green

**742** Gray

**743** Blue

**745** White