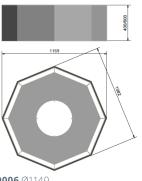

## **Shade colour**

**740** Rust

**741** Green

**742** Gray

**743** Blue

**745** White

## **Shade dimensions**

**9004** Ø700 H400 or H600

**9005** Ø900 H400 or H600

**9006** Ø1140 H400 or H600