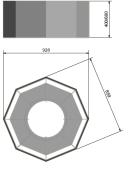

## **Shade dimensions**

**9004** Ø700 H400 or H600

**9005** Ø900 H400 or H600

**9006** Ø1140 H400 or H600